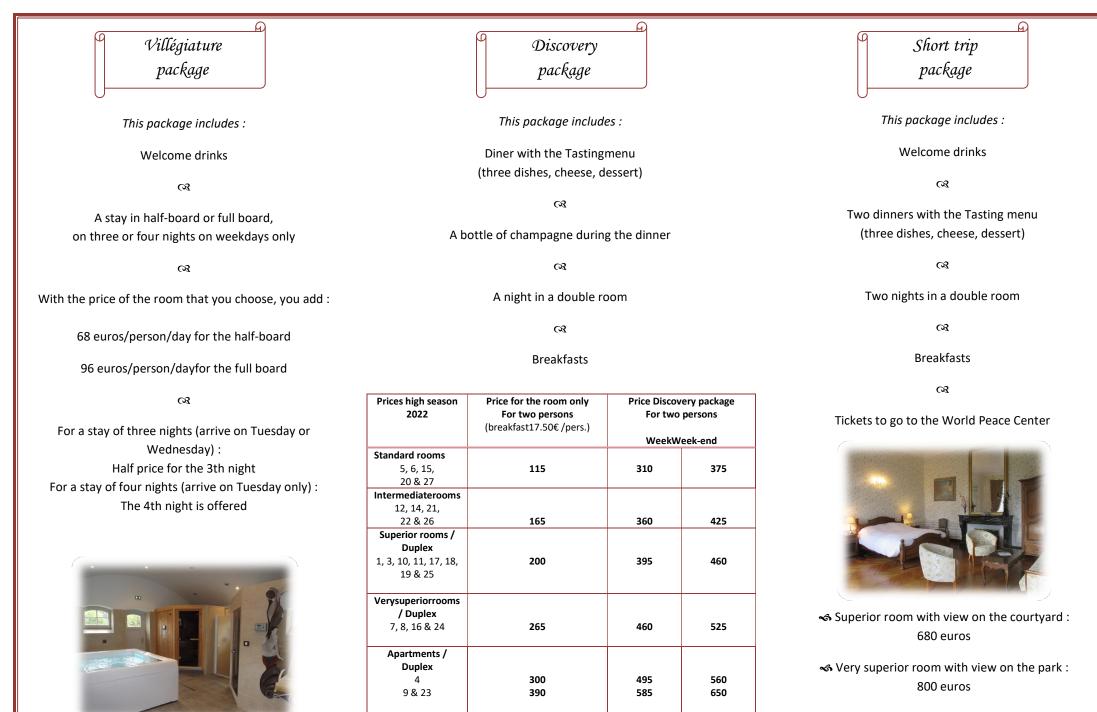

Sector Secto

Our prices are in euros TTC

Toursit taxe 2022 : 1.50€ per person, per night

For a family room, contact us

« Together, let's concoct your stay with all the desired ingredients »

Hotel \*\*\*\* Restaurant Spa Evasion...

Château des Monthairons

## & Thouvenin & Pierrat Families \$





26 route de Verdun Le petit Monthairon F55320 Les Monthairons GPS coordinates : 49.050514-5.412101

## R

Access : 12 km south of Verdun 80 km from Metz 100 km from Nancy Equal distance between Paris and Strasbourg : 275 km Gare Meuse TGV at 20 minutes

ભ્ય

(33) 3 29 87 78 55 accueil@chateaudesmonthairons.fr www.chateaudesmonthairons.fr

## Complement your stay

هه Reserve an access to the SPA ه Plan a care (only with appointment) ه Replace the Tasting menu with the unforgettable Discover